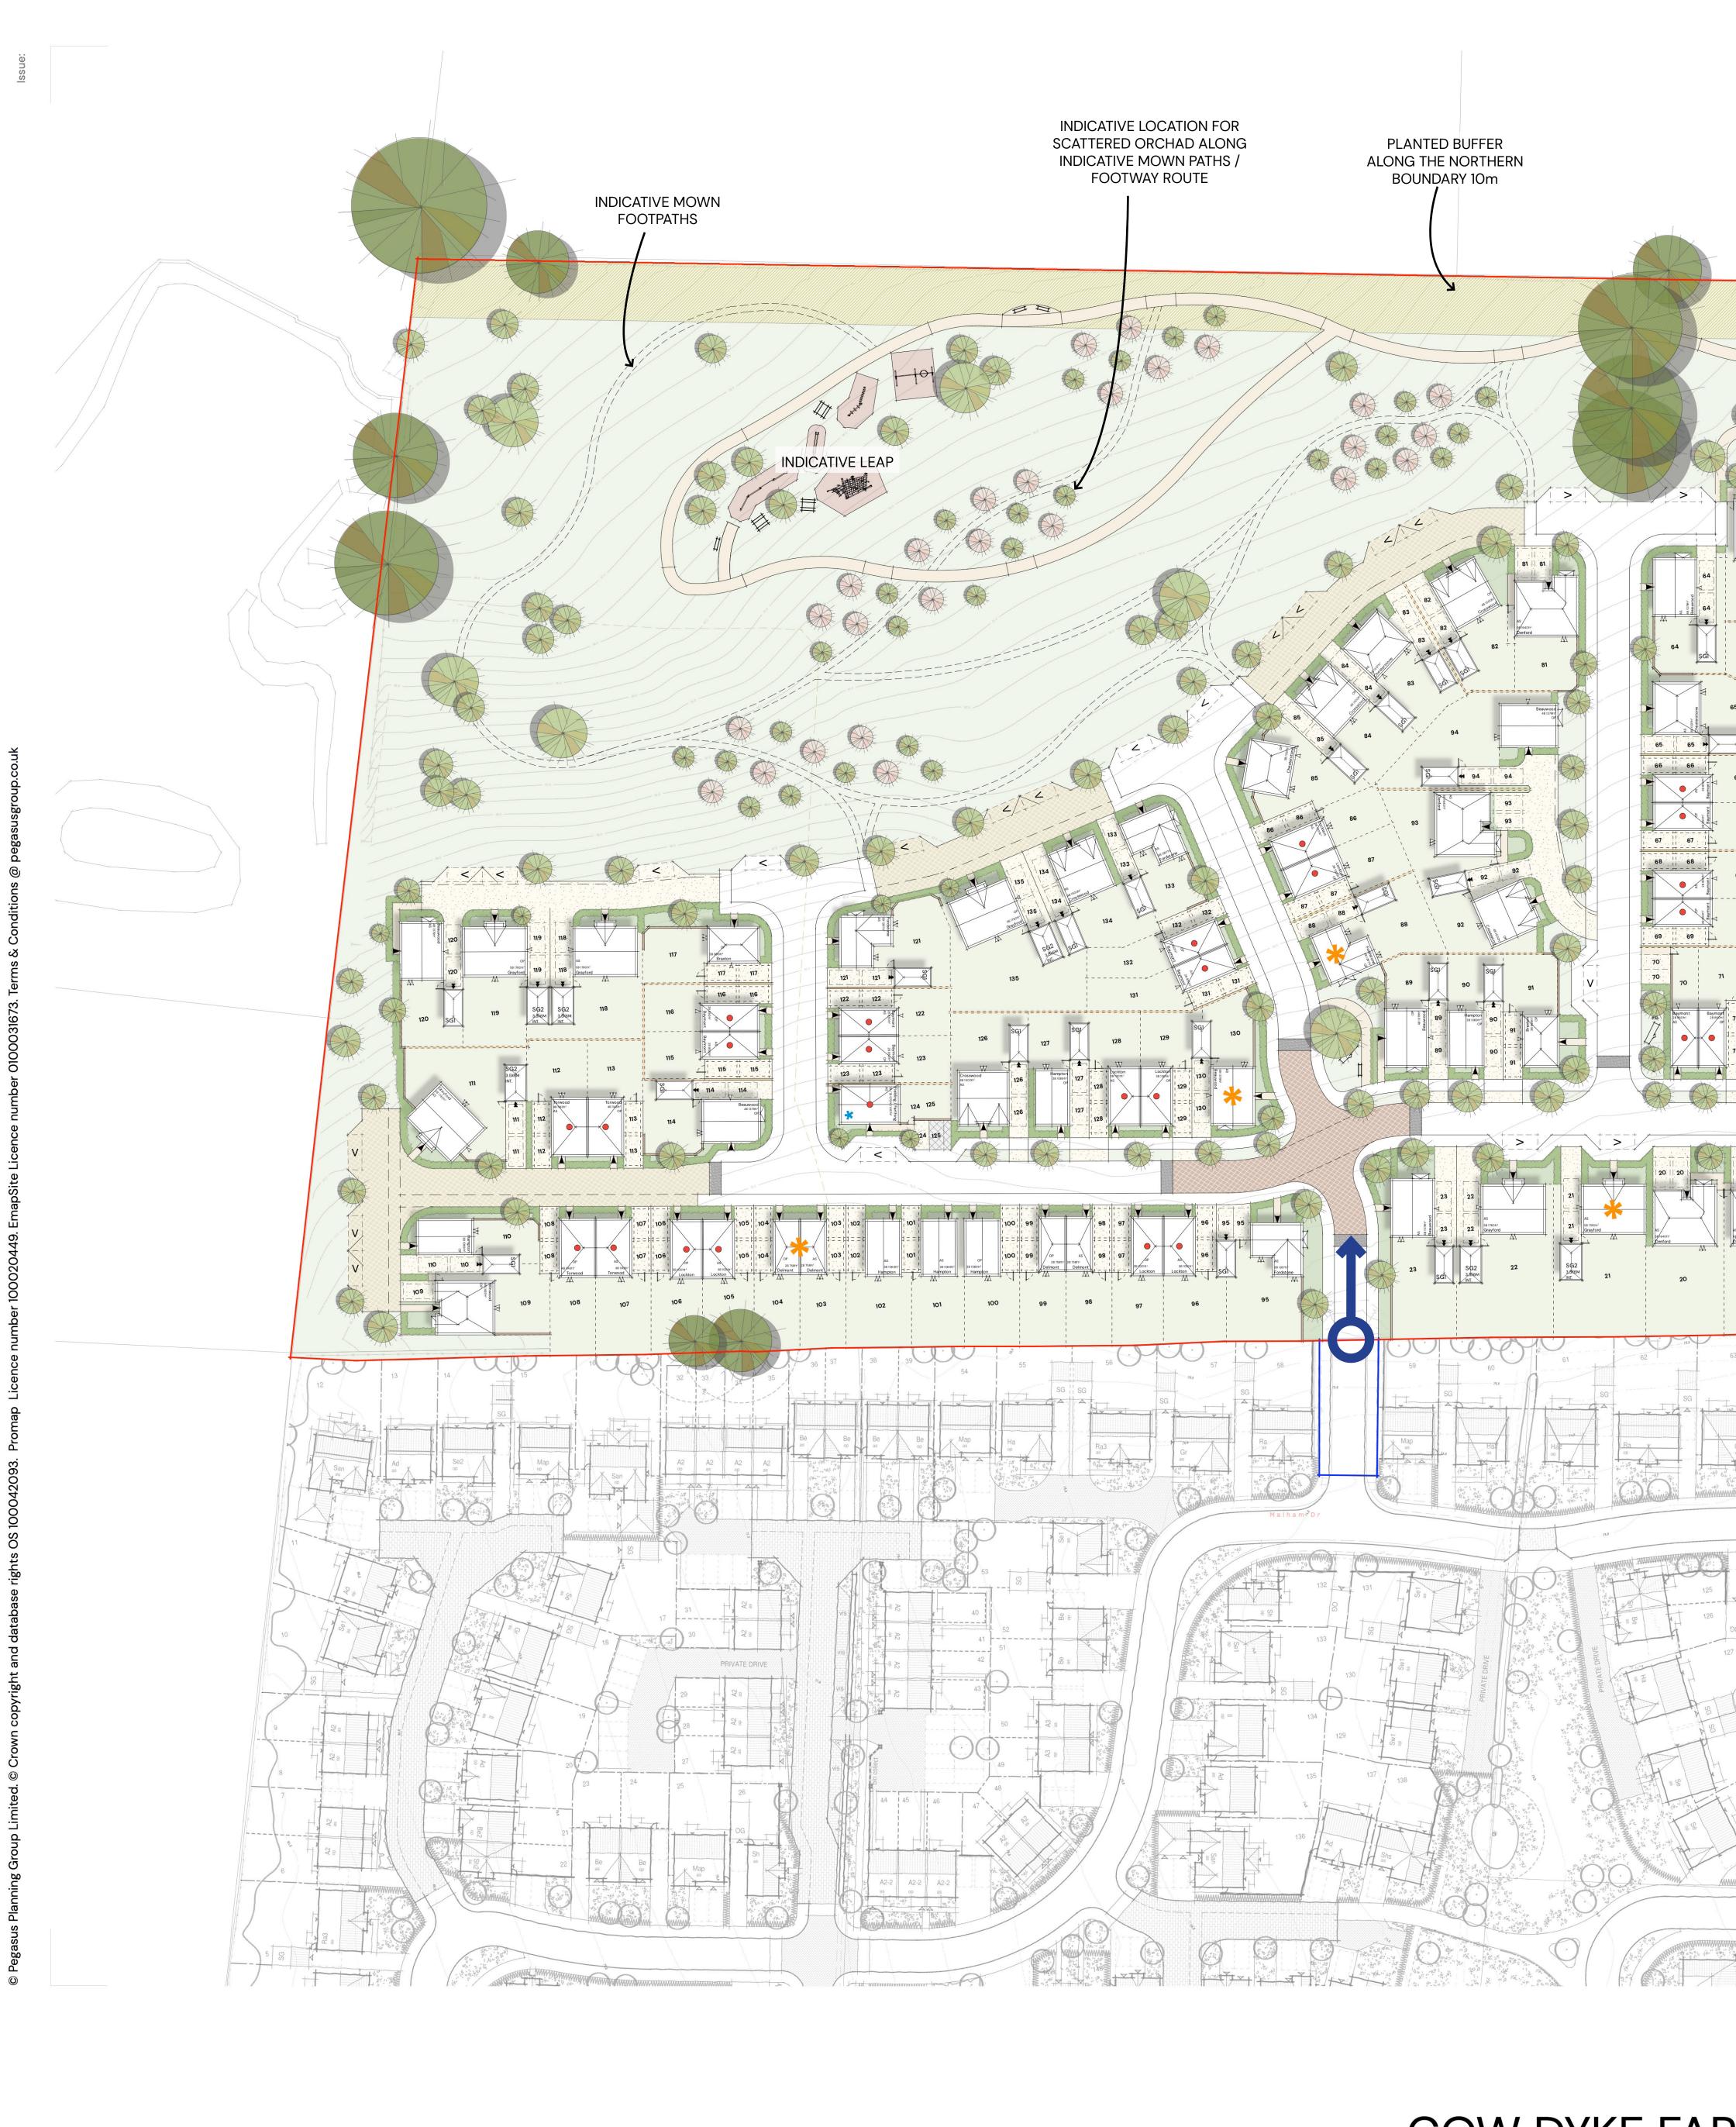

100

150 m 



|                                                                                        | Enclosure<br>(remains of) |                                                                                                                                                                                              |                 |             |
|----------------------------------------------------------------------------------------|---------------------------|----------------------------------------------------------------------------------------------------------------------------------------------------------------------------------------------|-----------------|-------------|
|                                                                                        |