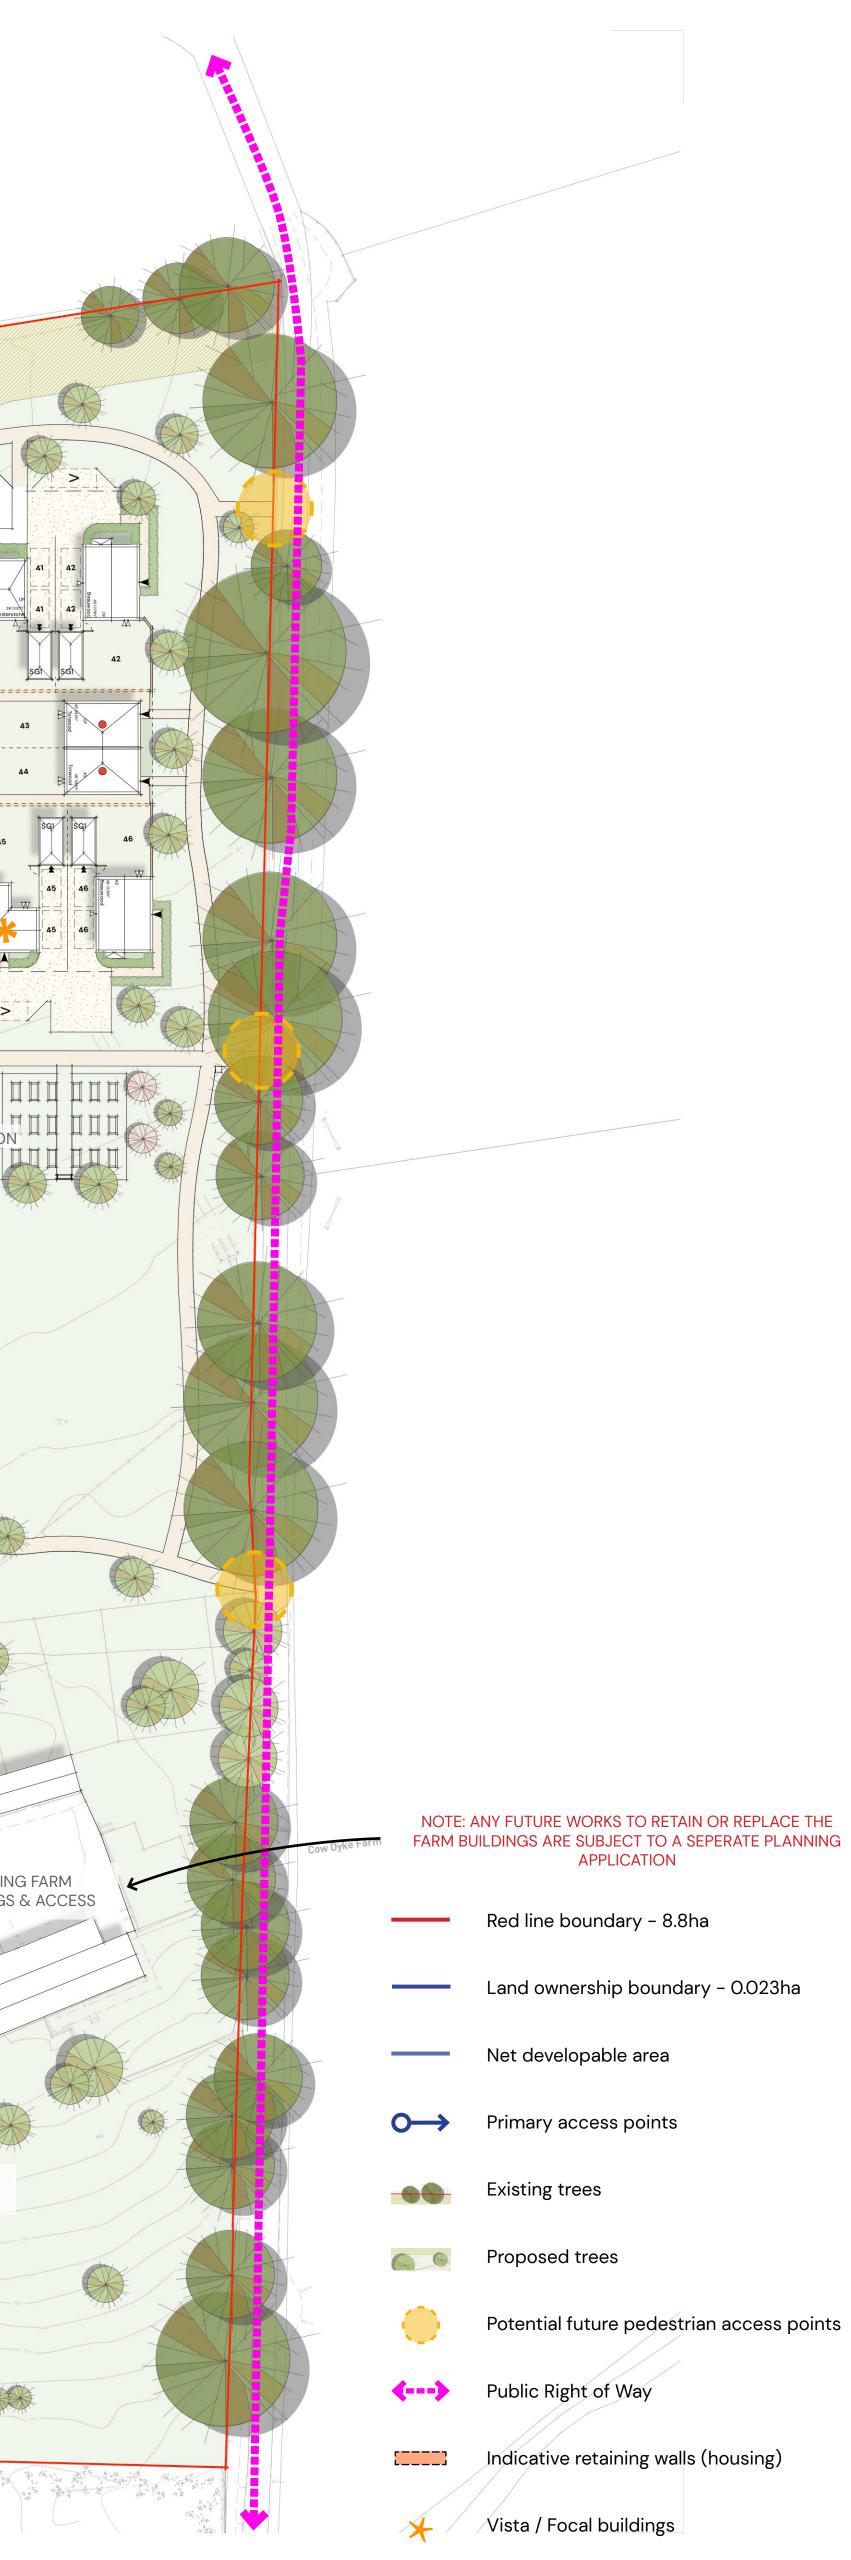

|                 |             |
|                                                                                        |                           |                                                                                                                                                                                              | FEATURE E<br>WA |             |
|                                                                                        |                           |                                                                                                                                                                                              |                 |             |

## COW DYKE FARM, SKIPTON ROAD, HARROGATE – MASTERPLAN LAYOUT